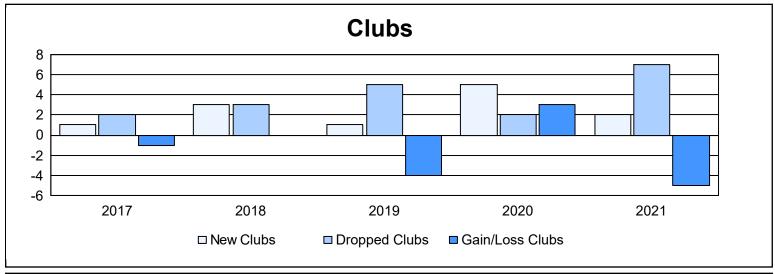

District 330 A As of June 2021 Cumulative

| Year      | New<br>Clubs | Dropped<br>Clubs | Gain/<br>Loss<br>Clubs | New<br>Members | Charter<br>Members | Reinstate<br>Members | Transfer<br>Members | Total<br>Member<br>Added | Total<br>Members<br>Dropped | Gain/<br>Loss<br>Members |
|-----------|--------------|------------------|------------------------|----------------|--------------------|----------------------|---------------------|--------------------------|-----------------------------|--------------------------|
| 2016-2017 | 1            | 2                | -1                     | 463            | 30                 | 14                   | 21                  | 528                      | 750                         | -222                     |
| 2017-2018 | 3            | 3                | 0                      | 561            | 62                 | 36                   | 18                  | 677                      | 700                         | -23                      |
| 2018-2019 | 1            | 5                | -4                     | 542            | 30                 | 11                   | 66                  | 649                      | 908                         | -259                     |
| 2019-2020 | 5            | 2                | 3                      | 639            | 127                | 46                   | 23                  | 835                      | 745                         | 90                       |
| 2020-2021 | 2            | 7                | -5                     | 276            | 55                 | 10                   | 11                  | 352                      | 774                         | -422                     |
| Average   | 2            | 4                | -1                     | 496            | 61                 | 23                   | 28                  | 608                      | 775                         | -167                     |